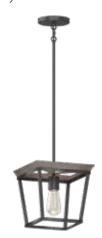

## Specifications

| Type of Lighting             | Indoor             |
|------------------------------|--------------------|
| Height (in.)                 | 9 ½                |
| Width (in.)                  | 10                 |
| Finish                       | Black & Wood Grain |
| Main Material                | Steel              |
| Downrod Stems Included?      | Yes                |
| Downrod Model #              | V0090-5            |
| Downrod Quantity             | 3                  |
| Downrod Size (in.)           | 12                 |
| Cord Color                   | Black              |
| Electrical Wire Length (ft.) | 10                 |
| Light #                      | 1                  |
| Watts per Light (W)          | 1                  |
| Total Wattage (W)            | 100                |
| Light Bulb(s) Included?      | No                 |
| Dimmable?                    | Yes                |
| Base                         | Medium Base (E26)  |
| Voltage (Volts)              | 120                |
| Safety Ratings               | ETL                |
| Assembly                     | Assembly Required  |